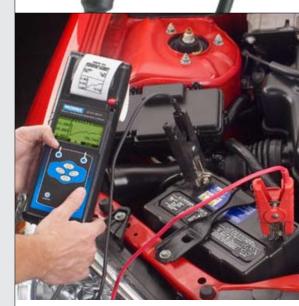

**EXP-800** 

Battery and Electrical Diagnostic Analyzer with Integrated Printer

Building on advanced EXP technology with additional program management features, the Midtronics EXP-800 sets the standard for professional battery and electrical preventative maintenance. Features like easy-to-use controls, compact size, and an integrated printer, make the EXP-800 the ideal choice for any service shop looking to make preventative maintenance part of their value-added solutions.

# Battery and Electrical Diagnostic Analyzer with Integrated Printer