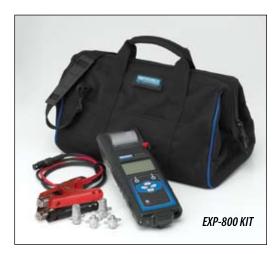

CCA           | 100 – 3000   |
| CA            | 100 - 3000   |
| MCA           | 100 - 3000   |
| JIS           | By JIS numbe |
| DIN           | 100 – 1000   |
| SAE           | 100 – 3000   |
| IEC           | 100 – 1000   |
| FN            | 100 – 3000   |

#### **DC Voltage**

0 - 60 V, 0.05% +/- .03 VDC

#### **Measured Temperature**

-20 to 200° F 1.0% +/- 5° (-28.8 to 93.3° C)

### Display:

 128 x 64 pixel graphic, backlit display

# **Operating Temperature:**

• 32° F - 120° F (0° C - 49° C)

#### Test Leads:

• 4 ft cable with HD dual conductor Kelvin clamps

# **Housing Material:**

ABS plastic

#### **Dimensions:**

• 9½ in H x 4 in W x 2½ in D

#### Weight:

• 1 lb / 427 g

#### **Soft-Sided Carrying Case/Toolbag**

#### Languages:

- English
- · French-Canadian
- Spanish



# EXP800

WILLS CAR CATILLE 1060 W. ADDISON S CHICAGO, IL 60610 800 867-5309 WWW. CATILLE, COM

> 10/19/2007 2:32 PM





NO START TEMP: 10°F

BATTERY MAY NOT START VEHICLE AT OR BELOW THIS TEMPERATURE OR IN EXTREME CONDITIONS

BATTERY AGE: 81 MO. AVERAGE BATTERY LIFE IN THIS AREA 59 MO

BATTERY IS APPROACHING THE END OF ITS USEFUL LIFE,

SUGGEST REPLACEMENT

Sample Printout



www.midtronics.com

# **Corporate Headquarters**

Willowbrook, IL USA
USA Toll Free: 1.800.776.1995
Phone: 1.630.323.2800
Fax: 1.630.323.2844
E-Mail: net2@midtronics.com

#### **Canadian Inquiries**

Toll Free: 1.866.592.8053 Fax: 1.630.323.7752 E-Mail: canada@midtronics.com

# Midtronics b.v.

European Headquarters
Serving Europe, Africa, the Middle
East, and The Netherlands
Phone: +31 306 868 150
Fax: +31 306 86